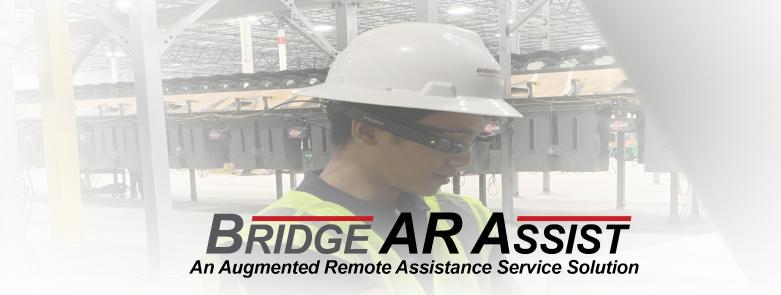

## **Our Solution**

Bridge AR Assist is an augmented reality-based remote assistance service solution ideally suited for maintenance technicians to receive 24/7 support from DA Experts anytime, anywhere.

Bridge AR Assist comes with a preconfigured Vuzix M300XL Smart Glass headset that contains the TeamViewer Pilot application which is used to connect with the DA Expert.

**Benefits** 

- 24/7 Support from DA's Automation Experts
- Uses Augmented Reality features
- Reduce overhead maintenance and troubleshooting costs
- Reduce system downtime
- Hands free mobile solution
- Easy and quick set-up